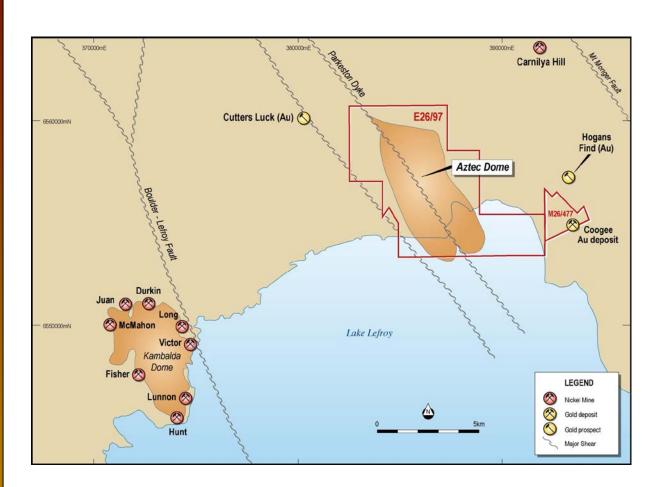

pected to take 10 days and it is anticipated analysis of the results will be completed within the following two weeks.

The aim of the down hole EM survey is to identify any massive nickel sulphide targets occurring within an approximate 300m radius around the diamond drill holes completed in February 2012.

The EM survey involves lowering an electrical probe down the drill hole inducing a magnetic field into the surrounding rocks. Certain rocks (e.g. massive nickel sulphides) give a specific response so they can be targeted in future drilling.

On behalf of the Board:

**Alan Coles** 

Managing Director

af boles

Terrain Minerals Ltd ABN: 45 116 153 514

Contact

Telephone: +61 8 9381 5558 Facsimile: +61 8 9381 5551

Email: terrain@terrainminerals.com.au



## **Project Locations Map**





### **Aztec Dome EM Target Zones**