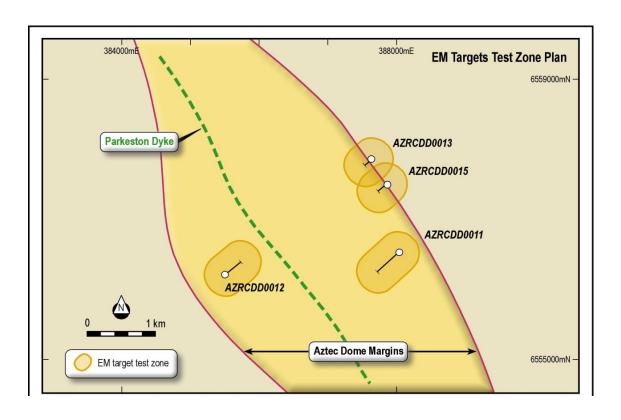

### **Aztec Dome EM Target Zones**

# AZTEC DOME - GEOPHYSICAL SURVEY TO COMMENCE

Terrain Minerals is pleased to advise that Fugro will commence the downhole geophysical survey at Aztec Dome on Friday 30 March.

The survey is expected to take 10 days and it is anticipated analysis of the results will be completed within the following two weeks.

The aim of the down hole EM survey is to identify any massive nickel sulphide targets occurring within an approximate 300m radius around the diamond drill holes completed in February 2012.

The EM survey involves lowering an electrical probe down the drill hole inducing a magnetic field into the surrounding rocks. Certain rocks (e.g. massive nickel sulphides) give a specific response so they can be targeted in future drilling.