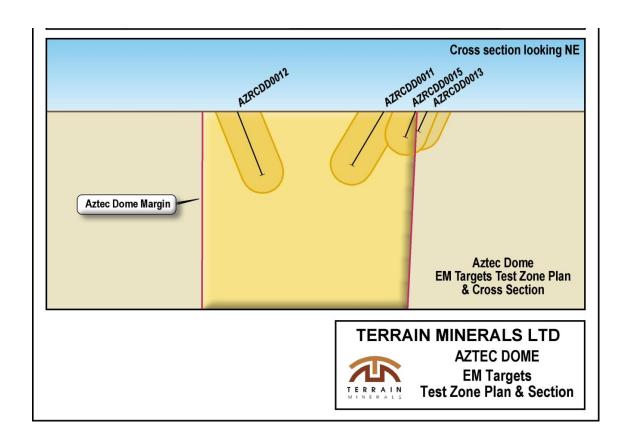

### **Aztec Dome EM Target Zones**

# AZTEC DOME - GEOPHYSICAL SURVEY TO COMMENCE

Terrain Minerals is pleased to advise that Fugro will commence the downhole geophysical survey at Aztec Dome on Friday 30 March.

The survey is expected to take 10 days and it is anticipated analysis of the results will be completed within the following two weeks.

The aim of the down hole EM survey is to identify any massive nickel sulphide targets occurring within an approximate 300m radius around the diamond drill holes completed in February 2012.

The EM survey involves lowering an electrical probe down the drill hole inducing a magnetic field into the surrounding rocks. Certain rocks (e.g. massive nickel sulphides) give a specific response so they can be targeted in future drilling.