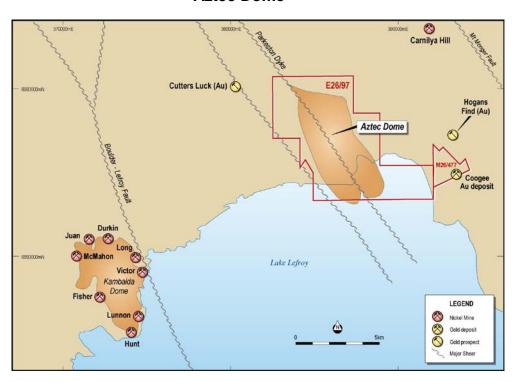

## **Aztec Dome**

# AZTEC DOME CO-FUNDED DRILLING

Terrain Minerals Limited is pleased to announce that it has been accepted for the Co-funded Government Industry Drilling Program for drilling at Aztec Dome.

The funding is for 50% of the direct drilling cost of one hole to a maximum of \$200,000.

The diamond drill hole will be targeted to a depth of 1000m to prove the geological sequence at Aztec Dome is similar to Kambalda Dome 12 km to the south west.

The ideal sequence would be basalt followed by an ultramafic kamatitic sequence (including spinafex texture) with a basalt base to the ultramafics. At Kambalda the massive nickel sulphide ore bodies lie on the basal contact of the ultramafics. These were originally discovered in 1967 and have been mined continuously to produce over 1,000,000 tonnes of contained nickel metal.

Diamond drilling has commenced at Aztec Dome and will be completed early February 2012.

On behalf of the Board:

Alan Coles

Managing Director

a.f. boles

Terrain Minerals Ltd ABN: 45 116 153 514

Contact

Telephone: +61 8 9381 5558 Facsimile: +61 8 9381 5551