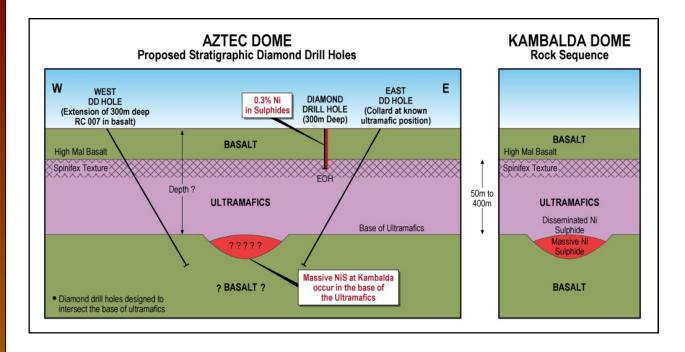

# AZTEC DOME DRILLING COMMENCES

Terrain Minerals Limited is pleased to announce that DDH1 have commenced diamond drilling at Aztec Dome.

The first hole on the eastern side is planned to a depth of 1000m and is aimed to prove the geological sequence at Aztec Dome is the same as Kambalda where massive nickel sulphides are found at the base of the ultramafics. The ore deposits at Kambalda were first discovered in 1967 and have been continuously mined to produce over 1,000,000 tonnes of contained Nickel metal.

The second 1000m diamond drill hole is planned to be drilled on the western side of the Aztec Dome.

This will be followed by three 400m holes and one 250m hole on the eastern side of the dome to test a massive sulphide target defined by previous geophysics.

### **Proposed Diamond Drill Holes**