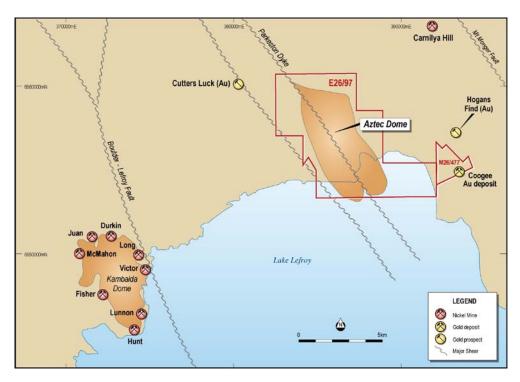

mafics. The ore deposits at Kambalda were first discovered in 1967 and have been continuously mined to produce over 1,000,000 tonnes of contained Nickel metal.

The second 1000m diamond drill hole is planned to be drilled on the western side of the Aztec Dome.

This will be followed by three 400m holes and one 250m hole on the eastern side of the dome to test a massive sulphide target defined by previous geophysics.

On behalf of the Board:

Alan Coles

Managing Director

a.f. loles

Terrain Minerals Ltd ABN: 45 116 153 514

Contact

Telephone: +61 8 9381 5558 Facsimile: +61 8 9381 5551

Email: terrain@terrainminerals.com.au

# TERRAIN MINELALS

### **Proposed Diamond Drill Holes**



## **Aztec Dome Geophysical Map (TMI Magnetics)**





# **Project Locations Map**



### **Aztec Dome**