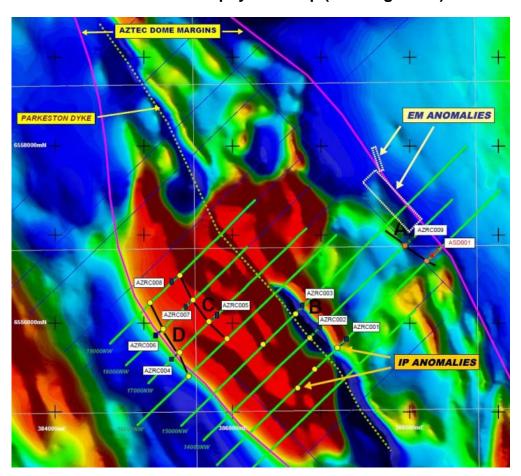

The second 1000m diamond drill hole is planned to be drilled on the western side of the Aztec Dome.

This will be followed by three 400m holes and one 250m hole on the eastern side of the dome to test a massive sulphide target defined by previous geophysics.

## **Aztec Dome Geophysical Map (TMI Magnetics)**