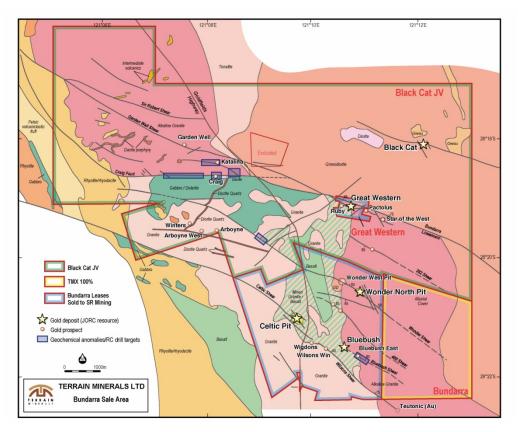

### **Project Location Map**

**Bundarra Sale Area** 

# SETTLEMENT OF THE SALE OF BUNDARRA GOLD ASSETS – TMX DEBT FREE

TMX is pleased to announce that settlement of the sale of the Bundarra Gold Assets to SR Mining has completed.

An initial payment of \$1.3m was received with \$1.2m used to repay the outstanding Zulu Capital convertible note leaving TMX debt free.

The SR Mining agreement has a total value of \$8.0m made up of:

- \$1.3m cash received yesterday
- \$0.7m cash when first gold produced or 1 year after receipt of initial payment
- 1.0g per ounce produced up to a total value of \$6m with a minimum payment of \$600,000 per year.