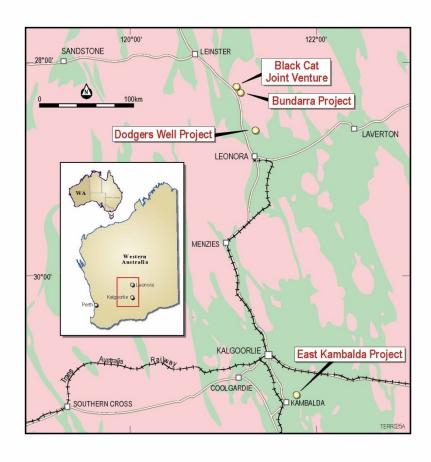

### **Project Location Map**

**Bundarra Sale Area** 

#### **FUTURE DIRECTION**

The significant focus for TMX will be for nickel at Aztec Dome in the East Kambalda area of WA. A diamond drill program aiming to prove a repeat of the stratigraphy of Kambalda is planned to commence November this year.

TMX will continue to explore at the Black Cat JV for gold and is continuing discussions on a possible JV at Dodgers Well.

On behalf of the Board:

· loles

Alan Coles Managing Director

 Terrain Minerals Ltd
 ABN: 45 116 153 514