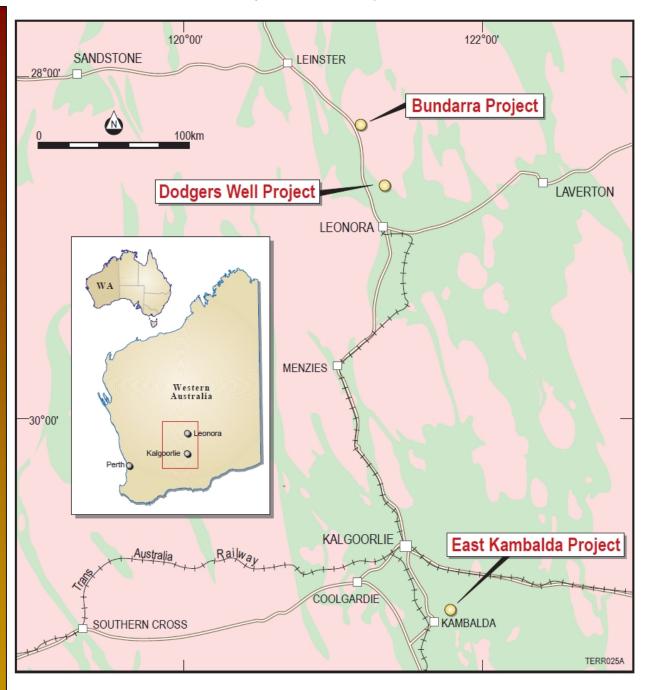

### **Project Location Map**

# TERRAIN RECEIVES AN EXPRESSION OF INTEREST TO PURCHASE THE BUNDARRA AND DODGERS WELL GOLD ASSETS

Terrain Minerals Ltd ("TMX") advises that it has received an expression of interest to purchase the TMX gold assets situated at Bundarra and Dodgers Well in Western Australia.

#### **FOCUS TO SHIFT TO AZTEC DOME**

TMX will concentrate on the Aztec Dome project in the East Kambalda area, where encouraging exploration results have highlighted the prospectivity for nickel sulphide mineralisation, and will also look for other opportunities for nickel exploration.